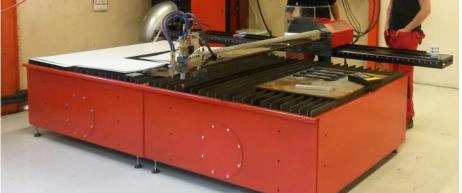

PUYOL FRERES is a company of 7 employees specialized in metal beam construction. PNC-12 Extreme was selected to achieve cutting of numerous little spare parts (decks, reinforcements, lifelines, signs), which were previously outsourced.