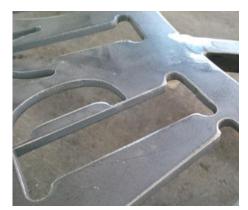

PUYOL FRERES is a company of 7 employees specialized in metal beam construction. PNC-12 Extreme was selected to achieve cutting of numerous little spare parts (decks, reinforcements, lifelines, signs), which were previously outsourced.