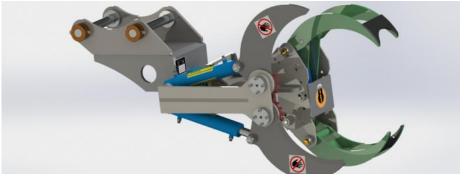

Note: Except the added shafts, the green part is made with the PNC-12.

We have our own service/manufacture of resistance welding with mechanization/automation service.

Our technicians/engineers also handles the installation and service of Koike cutting machines where we have over 20 years experience.