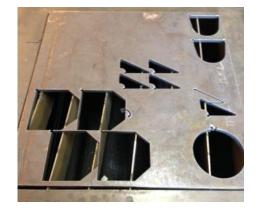

PUYOL FRERES is a company of 7 employees specialized in metal beam construction. PNC-12 Extreme was selected to achieve cutting of numerous little spare parts (decks, reinforcements, lifelines, signs), which were previously outsourced.