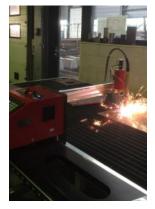

PUYOL FRERES is a company of 7 employees specialized in metal beam construction. PNC-12 Extreme was selected to achieve cutting of numerous little spare parts (decks, reinforcements, lifelines, signs), which were previously outsourced.