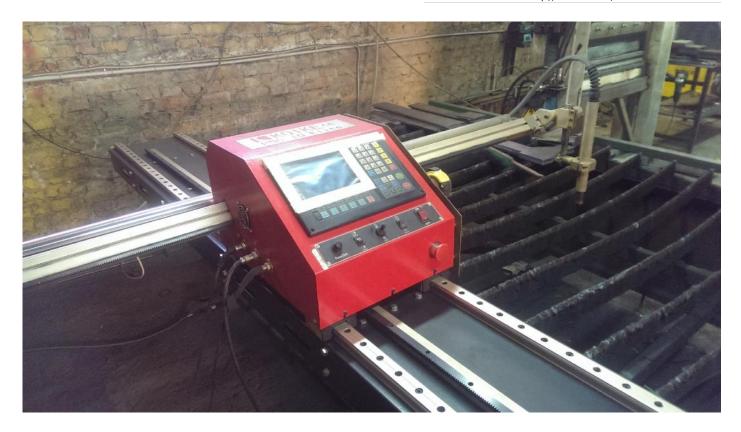

## **Ukraine**

Private Enterprise "Company" Inter-Trade "started its activities as an independent organization in the Ukrainian market in industrial engineering in 2009 m. Lviv. As a result of active and dynamic development, to date, the company has achieved recognition not only in Ukraine, but also in the territories of such countries as Moldova, Russia and Belarus, zarekomenduvavshy itself as an organization that is high quality and at a reasonable price is working on designing, manufacturing, installation and commissioning of equipment and metal in food, pharmaceutical, dairy, beer, liquor, Fat, confectionery and other industries.

| Customer | "Inter-Trade"                     |
|----------|-----------------------------------|
| Address  | Ukraine, Lviv, Street. Green, 149 |
| Tel      | +38032232-93-40                   |
| Wehsite  |                                   |