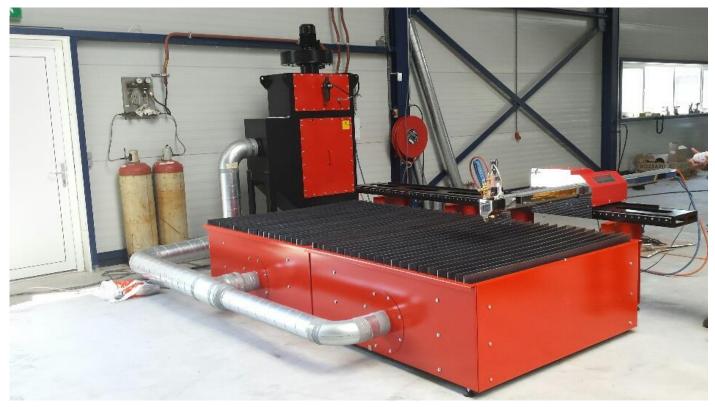

Machinebouw zit ons in de genen, evenals klantgerichtheid. Vandenende Machinebouw produceert landbouw-kippers en gronddumpers onder de merknaam Mullié. Wij engineeren en bouwen een diversiteit aan machines voor diverse sectoren; tuin en park, logistieke lijnen etc. Wij zijn toeleverancier van een groot aantal klanten voor constructies en machinale bewerkingen, gericht op machinebouw.

| Customer | Vandenende Machinebouw B.V.          |
|----------|--------------------------------------|
| Address  | Monsterweg 41, 4454 AA Borssele      |
| Tel      | +31 (0) 0113 35 15 55                |
| Website  | http://www.vandenendemachinebouw.nl/ |