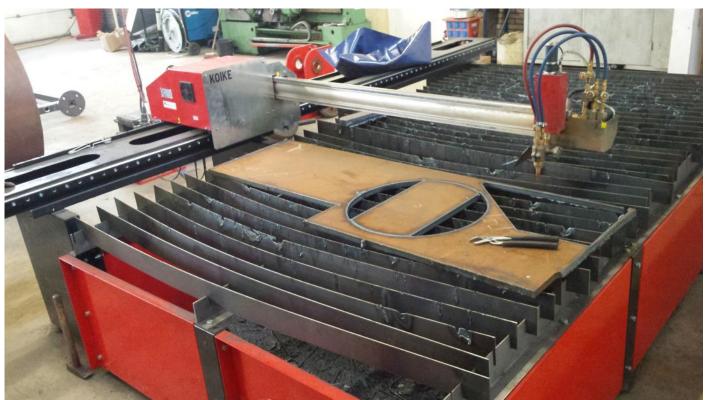

PUYOL FRERES is a company of 7 employees specialized in metal beam construction. PNC-12 Extreme was selected to achieve cutting of numerous little spare parts (decks, reinforcements, lifelines, signs), which were previously outsourced.

| Customer | PUYOL Freres         |  |
|----------|----------------------|--|
| Address  | Zoning Industriel    |  |
| Tel      | 09 62 14 86 11       |  |
| Website  | www.puyol-freres.com |  |