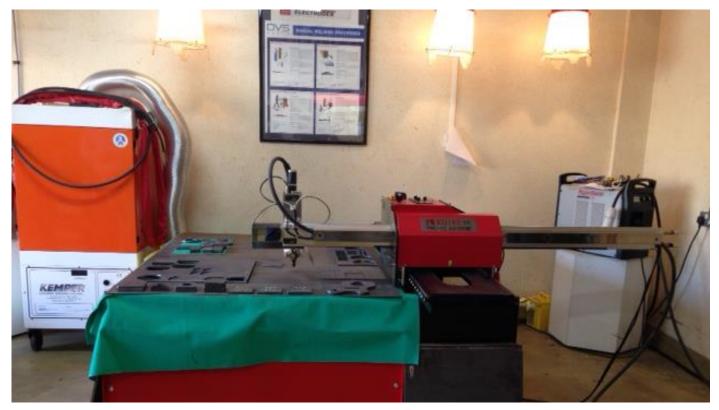

PUYOL FRERES is a company of 7 employees specialized in metal beam construction. PNC-12 Extreme was selected to achieve cutting of numerous little spare parts (decks, reinforcements, lifelines, signs), which were previously outsourced.

| Customer | PUYOL Freres         |  |
|----------|----------------------|--|
| Address  | Zoning Industriel    |  |
| Tel      | 09 62 14 86 11       |  |
| Website  | www.puyol-freres.com |  |