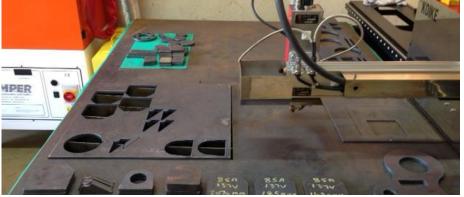

PUYOL FRERES is a company of 7 employees specialized in metal beam construction. PNC-12 Extreme was selected to achieve cutting of numerous little spare parts (decks, reinforcements, lifelines, signs), which were previously outsourced.