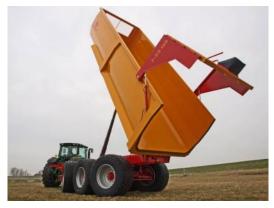

Machinebouw zit ons in de genen, evenals klantgerichtheid. Vandenende Machinebouw produceert landbouw-kippers en gronddumpers onder de merknaam Mullié. Wij engineeren en bouwen een diversiteit aan machines voor diverse sectoren; tuin en park, logistieke lijnen etc. Wij zijn toeleverancier van een groot aantal klanten voor constructies en machinale bewerkingen, gericht op machinebouw.

| Customer | Vandenende Machinebouw B.V.          |
|----------|--------------------------------------|
| Address  | Monsterweg 41, 4454 AA Borssele      |
| Tel      | +31 (0) 0113 35 15 55                |
| Website  | http://www.vandenendemachinebouw.nl/ |