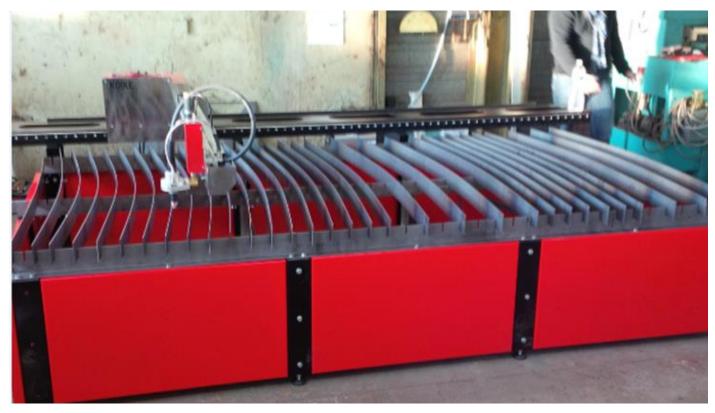

PUYOL FRERES is a company of 7 employees specialized in metal beam construction. PNC-12 Extreme was selected to achieve cutting of numerous little spare parts (decks, reinforcements, lifelines, signs), which were previously outsourced.