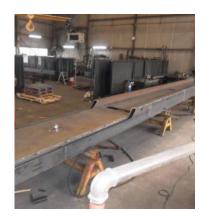

Machinebouw zit ons in de genen, evenals klantgerichtheid. Vandenende Machinebouw produceert landbouw-kippers en gronddumpers onder de merknaam Mullié. Wij engineeren en bouwen een diversiteit aan machines voor diverse sectoren; tuin en park, logistieke lijnen etc. Wij zijn toeleverancier van een groot aantal klanten voor constructies en machinale bewerkingen, gericht op machinebouw.

| Customer | Vandenende Machinebouw B.V.          |
|----------|--------------------------------------|
| Address  | Monsterweg 41, 4454 AA Borssele      |
| Tel      | +31 (0) 0113 35 15 55                |
| Website  | http://www.vandenendemachinebouw.nl/ |