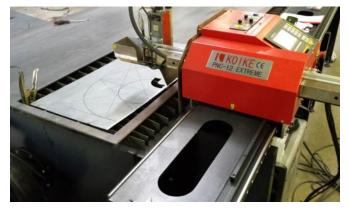

PUYOL FRERES is a company of 7 employees specialized in metal beam construction. PNC-12 Extreme was selected to achieve cutting of numerous little spare parts (decks, reinforcements, lifelines, signs), which were previously outsourced.

Note: PNC-CAM, the software included in PNC-12 Extreme, do not support character cutting. 3rd party software was used to create Text CAD data.

For 20 years ago, Mr CANAGUY, grower of sugar cane in the Reunion Island made the same observation than the other farmer of the Island. T