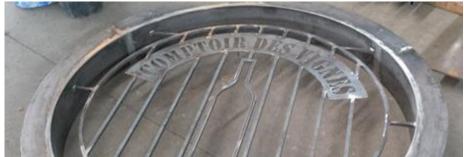

PUYOL FRERES is a company of 7 employees specialized in metal beam construction. PNC-12 Extreme was selected to achieve cutting of numerous little spare parts (decks, reinforcements, lifelines, signs), which were previously outsourced.