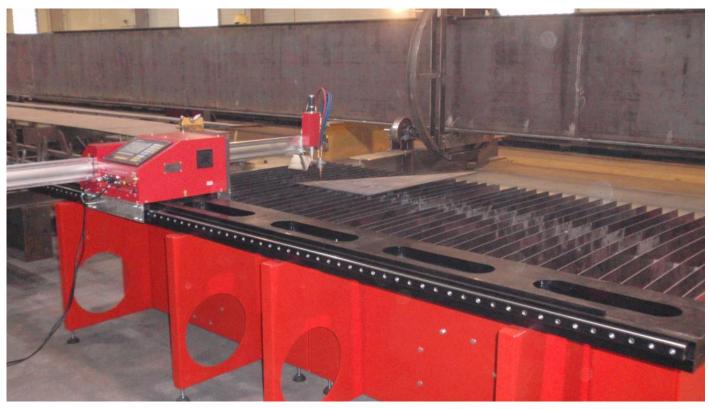

Our task is to design, manufacture, installation and servicing of materials handling systems. The range includes electric winches for cranes, hoists and chain, as well as professional hoists and cranes.

High quality design created is ensured by the implementation of the Integrated Management System compliant with PN-EN ISO 9001: 2009 and BS 18001: 2004.

| Customer | Panda Sp. z o.o.                         |
|----------|------------------------------------------|
| Address  | ul. Glinki 144, 85-861 Bydgoszcz, Poland |
| Tel      | +48 52 370 71 10                         |
| Website  | www.panda.pl                             |