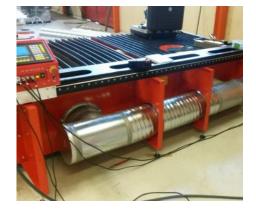

Note: Except the added shafts, the green part is made with the PNC-12.

We have our own service/manufacture of resistance welding with mechanization/automation service.

Our technicians/engineers also handles the installation and service of Koike cutting machines where we have over 20 years experience.