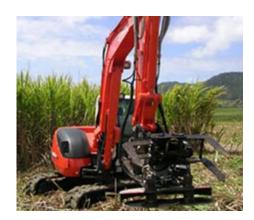

Note: PNC-CAM, the software included in PNC-12 Extreme, do not support character cutting. 3rd party software was used to create Text CAD data.

For 20 years ago, Mr CANAGUY, grower of sugar cane in the Reunion Island made the same observation than the other farmer of the Island. T

The PNC-12 1530 Gas was the perfect answer: simple, versatile, sturdy.

Satisfied by the quality of work, Mr CANAGUY decided recently to equip his machine by the Conversion kit Gas to Plasma to expand once again his production.

Note: Except the added shafts, the green part is made with the PNC-12.

We have our own service/manufacture of resistance welding with mechanization/automation service.

Our technicians/engineers also handles the installation and service of Koike cutting machines where we have over 20 years experience.