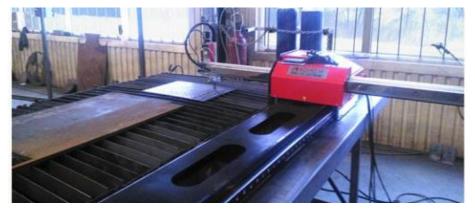

PUYOL FRERES is a company of 7 employees specialized in metal beam construction. PNC-12 Extreme was selected to achieve cutting of numerous little spare parts (decks, reinforcements, lifelines, signs), which were previously outsourced.

| Customer | PUYOL Freres         |  |
|----------|----------------------|--|
| Address  | Zoning Industriel    |  |
| Tel      | 09 62 14 86 11       |  |
| Website  | www.puyol-freres.com |  |